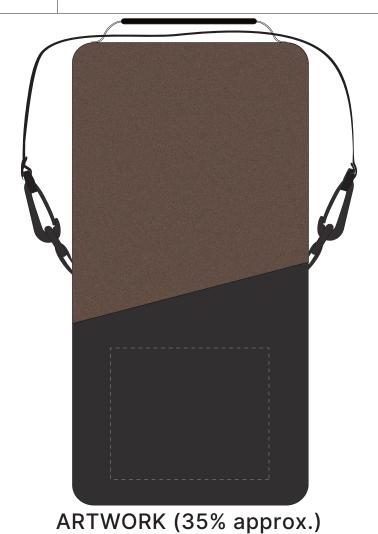

## JOB NO. XXXXXX D572 - Kimberley Cooler Bag Set

| Product Colour/s (Please specify product colour/s here) | Product Size<br>180mm W x 360mm H                   | Actual Print Size (Please specify actual print size here) |
|---------------------------------------------------------|-----------------------------------------------------|-----------------------------------------------------------|
| Print colour/s (Please specify print colour/s here)     | Print Method  ☐ Digital Transfer: 120mm W x 100mm H |                                                           |

## Additional Notes/Art Instructions:

\*Special art instructions that needs to be noted shall be placed here. If none, this note must be removed.